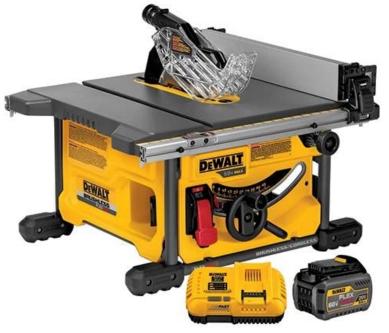

## DCS7485T1

Sierra de Mesa 8-1/4" 60V MAX\*

| FORFOLFIOACIONEO                              |                                                |                                                                                                                                                             |
|-----------------------------------------------|------------------------------------------------|-------------------------------------------------------------------------------------------------------------------------------------------------------------|
| ESPECIFICACIONES                              |                                                |                                                                                                                                                             |
| Voltaje                                       |                                                | 60V MAX*                                                                                                                                                    |
| Velocidad sin carga                           |                                                | 5800 rpm                                                                                                                                                    |
| Diámetro de la hoja                           |                                                | 8-1/4"                                                                                                                                                      |
| Tamaño del eje                                |                                                | 5/8"                                                                                                                                                        |
| Diámetro del puerto de polvo                  |                                                | 2-1/2"                                                                                                                                                      |
| Profundidad de corte a 45°                    |                                                | 1-3/4"                                                                                                                                                      |
| Profundidad de corte a 90°                    |                                                | 2-1/2"                                                                                                                                                      |
| Corte máximo hacia la derecha<br>de la hoja   |                                                | 24"                                                                                                                                                         |
| Corte máximo hacia la izquierda<br>de la hoja |                                                | 12"                                                                                                                                                         |
| Peso de herramienta (sólo<br>herramienta)     |                                                | 45.0 lbs.                                                                                                                                                   |
| Incluye                                       |                                                | Hoja de carburo, protector de<br>hoja, cuchillo de corte, calibrador<br>de inglete, (2) llaves para cambio<br>de hoja, guía de corte y varilla<br>de empuje |
| DISPONIBLE                                    |                                                |                                                                                                                                                             |
| DCS7485B                                      | Las baterías y cargador se venden por separado |                                                                                                                                                             |